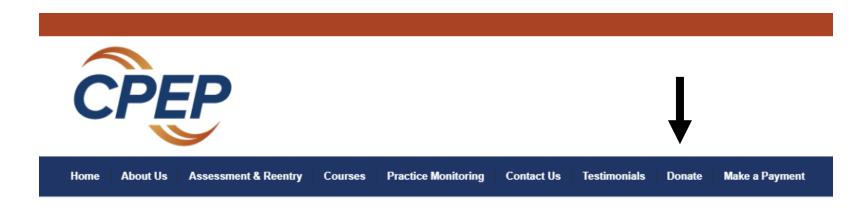

## Online Donation Instructions

Follow the instructions on the next six pages to successfully make a donation to CPEP through our website.

Step 1: Visit www.cpepdoc.org and click the "Donate" button.