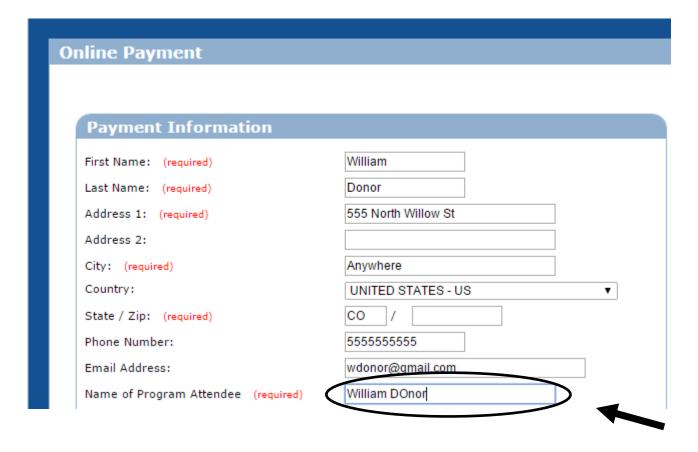

Step 3: Enter your payment information. In the field labeled "Name of Program Attendee," you may put your own name, the name of your organization, or the name of someone in whose name you are making the donation. After you have entered this information, you can choose a method of payment (<u>see next slide for instructions</u>).