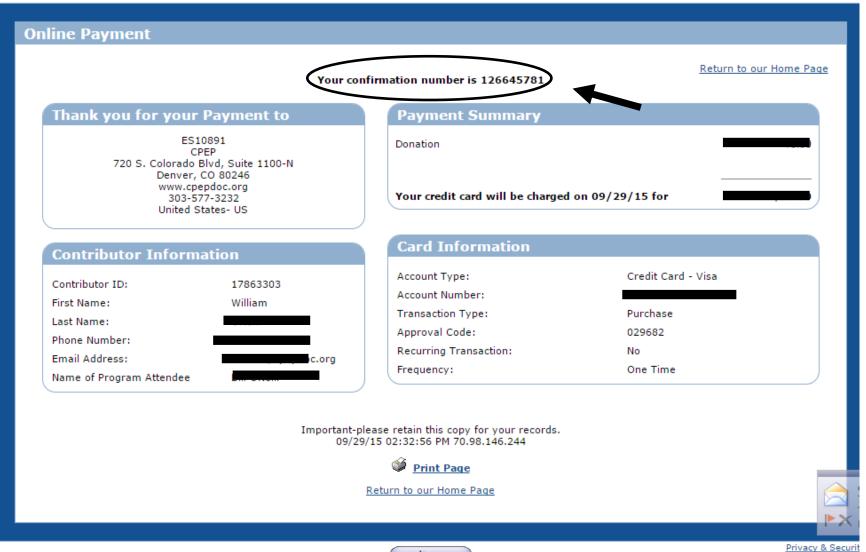

Step 5: After you click the Process button, your payment will be confirmed on-screen

Step 6: Within a few moments after you click the Process button, you will receive an e-mail confirming your donation. The donation process is now complete.

Thank you for your payment!

Details regarding your payment are shown below. Contact CPEP directly if you need to discuss any changes to this information.

You may wish to retain a copy of this email for your records.

Payment Details:

ES10891 CPEP 720 S. Colorado Blvd Suite 1100-N Denver, CO 80246 www.cpepdoc.org 303-577-3232 United States- US

Your confirmation numbers are 126645781

Contributor ID: 17863303

First Name: William