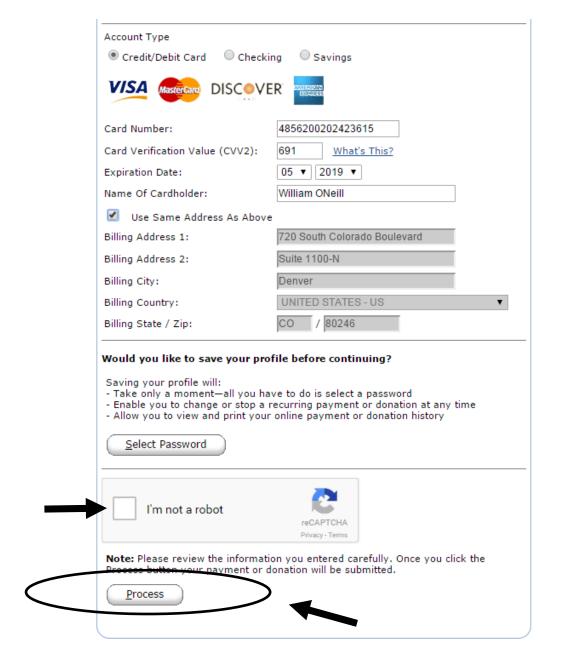

Step 4: Enter your method of payment. **NOTE**: You will need both account and routing numbers if you choose to pay through a bank account.

After entering your method of payment information, check the "I'm not a robot" box and click the "Process" button. **NOTE**: You do <u>NOT</u> need to create a profile or select a password at any point in this process.