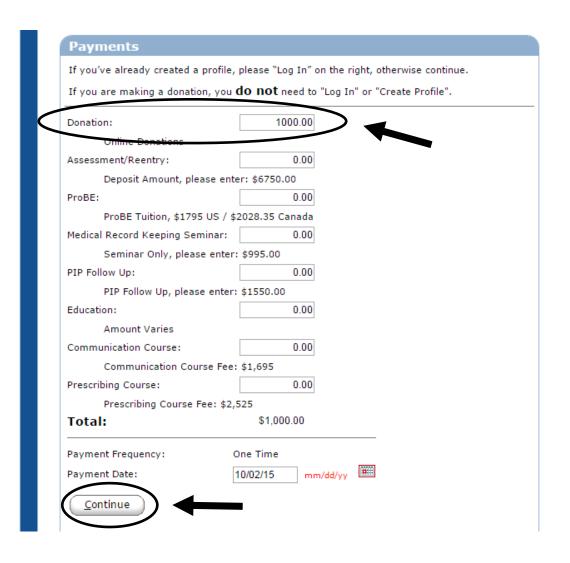

## **CPEP**

Assessment and Education for Physicians and Other Healthcare Professionals

CPEP is proud to be a mission-driven non-profit organization

Step 2: Enter the amount of money you would like to donate and click the "Continue" button. **NOTE: You do** *NOT* need to log in or create a profile to make a donation.